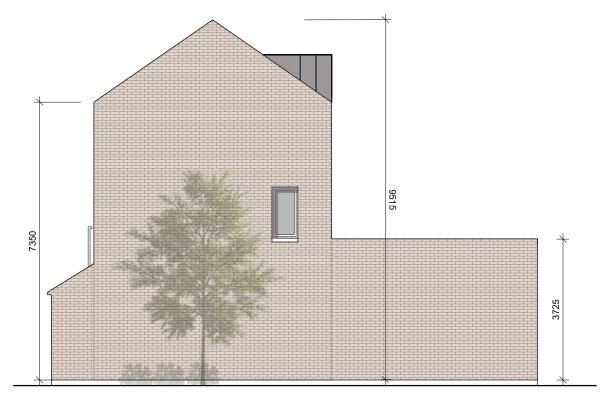

GABLE ELEVATION

GABLE ELEVATION

| This drawing is copyright.  Do not scale this drawing.  Errors and omissions to be immediately notified to Architect.  All dimensions to be checked on site.  To be read with relevant Engineers drawings.                                                      |                                                                       |        |  |
|-----------------------------------------------------------------------------------------------------------------------------------------------------------------------------------------------------------------------------------------------------------------|-----------------------------------------------------------------------|--------|--|
| Notes:  1. All dimensions in millimetres 2. No north point shown as orientation varies. See site layout plan. 3. This Housetype may be handed. See site layout plan. 4. This house occurs as a detached house.                                                  |                                                                       |        |  |
| External Finishes:  Roof: Clay or concrete tiles or slates with solar thermal or photovoltaic panels subject to orientation and detailed design.  Walls: Selected facing brick or smooth painted render finish to front facade and to gable when facing street. |                                                                       |        |  |
| Windows: uPVC or timber framed  Selected seamed metal to dormers  Gutters/downpipes: uPVC or aluminium                                                                                                                                                          |                                                                       |        |  |
| Front Door: Selected coloured composite or painted timber door with fanlight and/or sidelight and/or glazed light in leaf Front threshold zone:                                                                                                                 |                                                                       |        |  |
| Shrub and/or tree planting.  Foundations: Refer to structural engineer's report for further details on structure/foundation design revisions                                                                                                                    | dat                                                                   | e inls |  |
| description HOUSE TYPE H4 4 BED DETACHED                                                                                                                                                                                                                        | cad ref. E1919                                                        | 1902 P |  |
| 2.5 STOREY  GABLE ELEVATIONS                                                                                                                                                                                                                                    | l:19/1902 - Aubum/03 - Planning\House Types                           | 129    |  |
|                                                                                                                                                                                                                                                                 |                                                                       | revn.  |  |
| DEVELOPMENT AT<br>AUBURN<br>MALAHIDE                                                                                                                                                                                                                            | scale<br>100@A3<br>date<br>MAR 21<br>drawn<br>AOL/KM<br>checked<br>MC |        |  |
| client KINWEST LIMITED                                                                                                                                                                                                                                          |                                                                       |        |  |
| issue AUBURN SHD PLANNING                                                                                                                                                                                                                                       | }                                                                     |        |  |
| CONROY CROWE KELLY ARCHITECTS & URBAN DESIGNERS                                                                                                                                                                                                                 |                                                                       |        |  |
| 65 MERRION SQUARE<br>DUBLIN 2<br>phone 01 6613990 fax 01 6765715                                                                                                                                                                                                | DUBLIN 2                                                              |        |  |