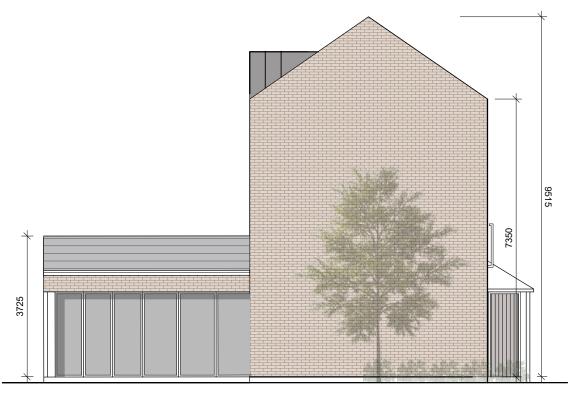

GABLE ELEVATION

GABLE ELEVATION

| This drawing is copyright.  Do not scale this drawing.  Errors and omissions to be immediately notified to Architect.  All dimensions to be checked on site.  To be read with relevant Engineers drawings.                                                      |                                                                       |        |  |
|-----------------------------------------------------------------------------------------------------------------------------------------------------------------------------------------------------------------------------------------------------------------|-----------------------------------------------------------------------|--------|--|
| Notes:  1. All dimensions in millimetres 2. No north point shown as orientation varies. See site layout plan. 3. This Housetype may be handed. See site layout plan. 4. This house occurs as a detached house.                                                  |                                                                       |        |  |
| External Finishes:  Roof: Clay or concrete tiles or slates with solar thermal or photovoltaic panels subject to orientation and detailed design.  Walls: Selected facing brick or smooth painted render finish to front facade and to gable when facing street. |                                                                       |        |  |
| Windows: uPVC or timber framed  Selected seamed metal to dormers  Gutters/downpipes: uPVC or aluminium                                                                                                                                                          |                                                                       |        |  |
| Front Door: Selected coloured composite or painted timber door with fanlight and/or sidelight and/or glazed light in leaf Front threshold zone:                                                                                                                 |                                                                       |        |  |
| Shrub and/or tree planting.  Foundations: Refer to structural engineer's report for further details on structure/foundation design revisions                                                                                                                    | dat                                                                   | e inls |  |
| description HOUSE TYPE H4 4 BED DETACHED                                                                                                                                                                                                                        | cad ref. E1919                                                        | 1902 P |  |
| 2.5 STOREY  GABLE ELEVATIONS                                                                                                                                                                                                                                    | l:19/1902 - Aubum/03 - Planning\House Types                           | 129    |  |
|                                                                                                                                                                                                                                                                 |                                                                       | revn.  |  |
| DEVELOPMENT AT<br>AUBURN<br>MALAHIDE                                                                                                                                                                                                                            | scale<br>100@A3<br>date<br>MAR 21<br>drawn<br>AOL/KM<br>checked<br>MC |        |  |
| client KINWEST LIMITED                                                                                                                                                                                                                                          |                                                                       |        |  |
| issue AUBURN SHD PLANNING                                                                                                                                                                                                                                       | }                                                                     |        |  |
| CONROY CROWE KELLY ARCHITECTS & URBAN DESIGNERS                                                                                                                                                                                                                 |                                                                       |        |  |
| 65 MERRION SQUARE<br>DUBLIN 2<br>phone 01 6613990 fax 01 6765715                                                                                                                                                                                                | DUBLIN 2                                                              |        |  |